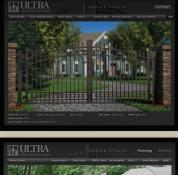

# Style

Top: UAD 100 Defender capably protects this airport; Center: This UAD 100 Defender industrial fence combined with a cantilever gate provides a strong deterrent and offers visual appeal.

Ultra Aluminum<sup>™</sup> Fencing & Railing @Work Commercial and industrial fencing from Ultra Aluminum<sup>™</sup> is ideal for perimeter control, to surround and protect government buildings, airports, power plants or generators, institutions, and the like. Property must be safeguarded, expensive equipment must be protected from vandalism, and security must not be compromised. Ultra Commercial and Industrial Fencing<sup>™</sup>