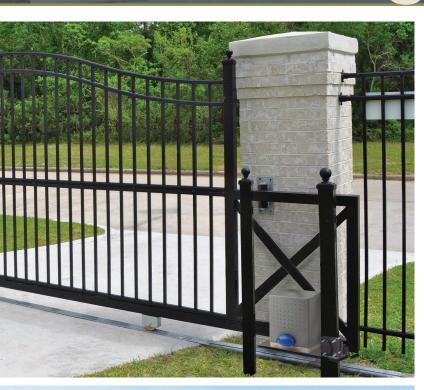

**From Top to Bottom:** UAF 200 Estate Gate with slide opener protects the homeowners' property and possessions; the same gate from the inside, shown with Ultra's new Deimos rack and pinion slide gate opener and mounting bracket; UAS 100 Cantilevered Estate Gate looks stately and elegant.