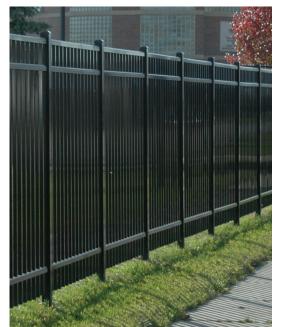

# Strong and Secure Protection RADESIGN STUDIO READESIGN STUDIO Ree how the pros design for you Heavy-Duty pickets and rails for secure containment.

# Hard-working and good-looking

Ultra Aluminum<sup>™</sup> Industrial fencing's sturdy 1-5/8" reinforced rails and 1" pickets combine for durable and heavy-duty protection. The Commercial series of fences has 1-1/4" x 1-3/8" reinforced rails and 3/4" pickets, and Eclipse<sup>™</sup> privacy screening features 3/4" x 5" tongue and groove boards. The sleek picket profiles and privacy boards are not only handsome, but make the fence difficult to climb, deterring trespassers. Our Ultrum<sup>™</sup> Alloy will never rust and our exclusive Powercoat<sup>™</sup> AAMA 2604 finish ensures long-lasting beauty and is environmentally friendly. And, our wide selection of fence styles and decorative accents offer attractive design options that result in great curb appeal.

Industrial fencing from Ultra Aluminum<sup>™</sup> provides a barrier whose intimidating looks alone will discourage attempts to penetrate it; and the strength and durability to keep would-be trespassers and vandals at bay.