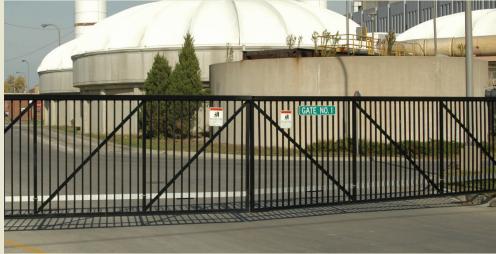

# Ultrack<sup>™</sup> Cantilever and V-track gates offer state-of-the-art efficiency for optimum protection.

Every fence needs a gate, and industrial and commercial fencing is no exception. Ultra's line of Cantilever and V-Track Gate systems are engineered for strength, security and architectural appeal.

These tough gates are designed with sliding mechanisms that can be easily opened and closed with one hand, and adaptable for use with automatic gate openers and security systems.

Examples of facilities that benefit from having an Ultra fence paired with an Ultrack<sup>™</sup> Cantilever or V-Track Gate: factories, manufacturing facilities, chemical plants, government offices, military installations, financial institutions, athletic or entertainment venues, and travel hubs such as airports, train and bus stations.

# Cantilever Gates

Our industrial cantilever gates are engineered for both security and architectural appeal for openings from 6' to 50' wide. As tough as these gates are, the sliding mechanisms are designed so even our largest gate can be easily opened and closed with one hand. But, they are easily adapted for use with our line of automatic gate openers and existing security systems.