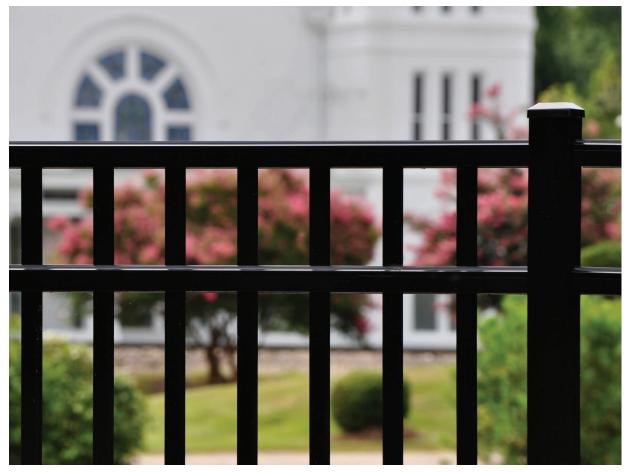

# All work and no play...

Our industrial fencing features a substantial profile for heavy-duty security, along with the elegant look of wrought iron that enhances any facility, institution or property it protects.

**Top:** UAF 200 commercial fence features the traditional look of wrought-iron to complement the classic architecture of the church in the background. **Bottom:** UAD Defender 100 with spear top pickets safeguards the water tower within.