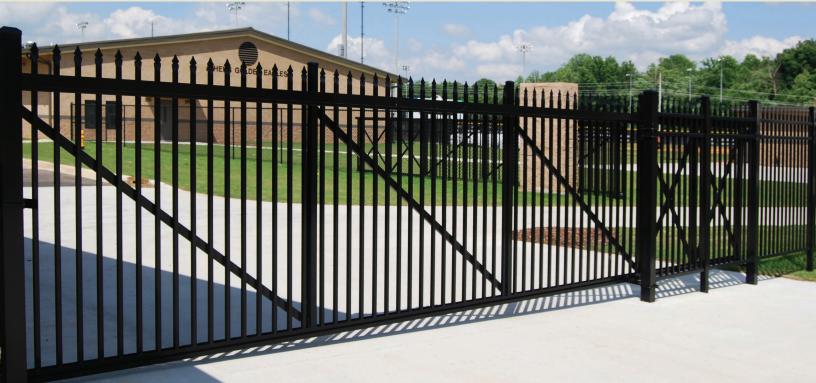

# Ultrack<sup>™</sup> Cantilever and V-track gates offer state-of-the-art efficiency for optimum protection.

Every fence needs a gate, and industrial and commercial fencing is no exception. Ultra's line of Cantilever and V-Track Gate systems are engineered for strength, security and architectural appeal.

These tough gates are designed with sliding mechanisms that can be easily opened and closed with one hand, and adaptable for use with automatic gate openers and security systems.

Examples of facilities that benefit from having an Ultra fence paired with an Ultrack<sup>™</sup> Cantilever or V-Track Gate: factories, manufacturing facilities, chemical plants, government offices, military installations, financial institutions, athletic or entertainment venues, and travel hubs such as airports, train and bus stations.

# Cantilever Gates

Our industrial cantilever gates are engineered for both security and architectural appeal for openings from 6' to 50' wide. As tough as these gates are, the sliding mechanisms are designed so even our largest gate can be easily opened and closed with one hand. But, they are easily adapted for use with our line of automatic gate openers and existing security systems.