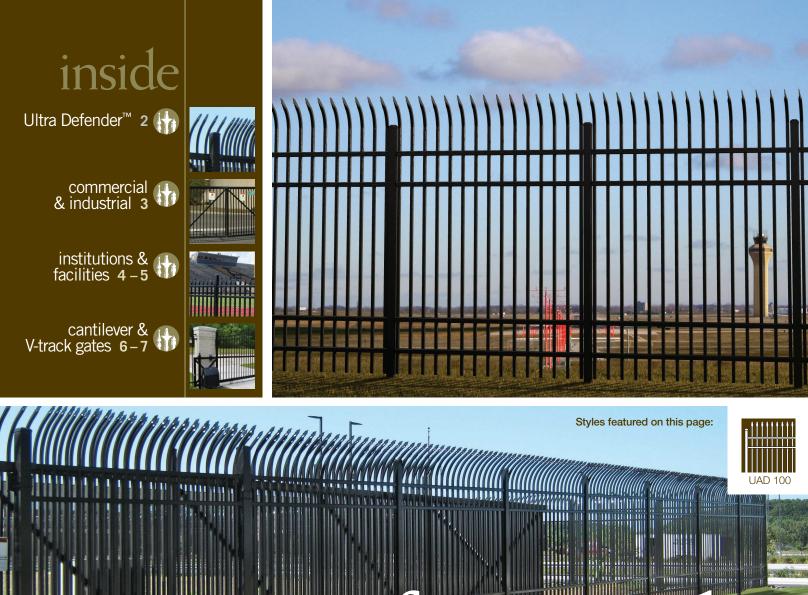

# Style

Top: UAD 100 Defender capably protects this airport; Center: This UAD 100 Defender industrial fence combined with a cantilever gate provides a strong deterrent and offers visual appeal.

Ultra Aluminum<sup>™</sup> Fencing & Railing @Work Commercial and industrial fencing from Ultra Aluminum<sup>™</sup> is ideal for perimeter control, to surround and protect government buildings, airports, power plants or generators, institutions, and the like. Property must be safeguarded, expensive equipment must be protected from vandalism, and security must not be compromised. Ultra Commercial and Industrial Fencing<sup>™</sup>

### Styles featured on this page: