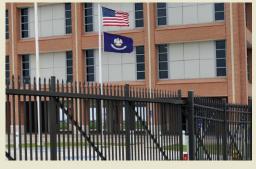

# Style

Top: UAD 100 Defender capably protects this airport; Center: This UAD 100 Defender industrial fence combined with a cantilever gate provides a strong deterrent and offers visual appeal.

Ultra Aluminum<sup>™</sup> Fencing & Railing @Work Commercial and industrial fencing from Ultra Aluminum<sup>™</sup> is ideal for perimeter control, to surround and protect government buildings, airports, power plants or generators, institutions, and the like. Property must be safeguarded, expensive equipment must be protected from vandalism, and security must not be compromised. Ultra Commercial and Industrial Fencing<sup>™</sup>