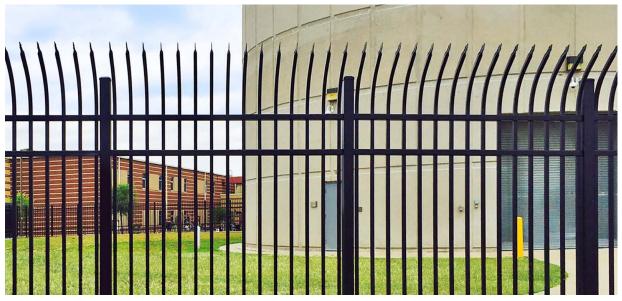

# Impressive & Impervious

This low-maintenance Commercial Series UAS 100 Spear Top Fence is thicker and stronger - for maximum security.

i