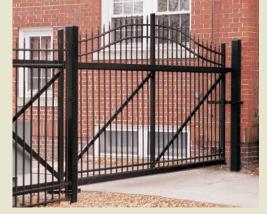

**From Top to Bottom:** UAF 200 Estate Gate with slide opener protects the homeowners' property and possessions; the same gate from the inside, shown with Ultra's new Deimos rack and pinion slide gate opener and mounting bracket; UAS 100 Cantilevered Estate Gate looks stately and elegant.